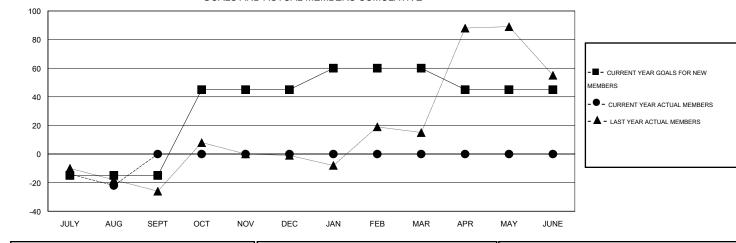

GOALS AND ACTUAL MEMBERS CUMULATIVE

| DROPPED CLUBS: 0 | 3 CLUBS OF 67 ADDED 1 OR MORE | GENDER DISTRIBUTION   |              |  |
|------------------|-------------------------------|-----------------------|--------------|--|
|                  | NEW MEMBERS                   |                       | 597 (38.94%) |  |
|                  |                               | FEMALE                | 936 (61.06%) |  |
| DROPPED MEMBERS  |                               |                       |              |  |
| DECEASED 2       | CLICK HERE FOR HEALTH         |                       |              |  |
| CLUB CANCELLED 0 | ASSESSMENT DATA               | FAMILY UNIT MEMBERS   | 236<br>114   |  |
| OTHER 25         |                               | HEAD OF HOUSEHOLD     |              |  |
| TOTAL 27         |                               | NON-HEAD OF HOUSEHOLD | 122          |  |